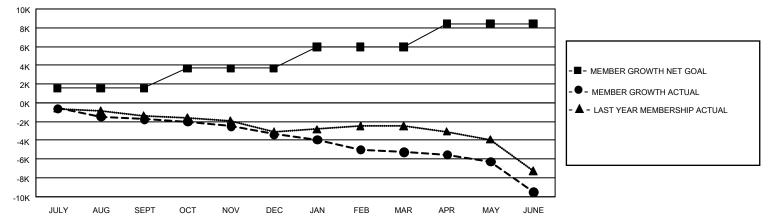

## GAT Constitutional Area 4

REPORT DOES NOT INCLUDE CLUBS IN UNDISTRICTED AREAS.

| Clubs                 |               |           |               | Members               |                         |                         |                                                    |  |  |
|-----------------------|---------------|-----------|---------------|-----------------------|-------------------------|-------------------------|----------------------------------------------------|--|--|
| RESULTS FOR 2020-2021 |               |           |               | RESULTS FOR 2020-2021 |                         |                         |                                                    |  |  |
| QUARTER               | NEW CLUB GOAL | NEW CLUBS | DROPPED CLUBS | QUARTER MEM           | IBER GROWTH NET<br>GOAL | MEMBER GROWTH<br>ACTUAL | DROPPED<br>MEMBERS ACTUAL<br>(including transfers) |  |  |
| JULY/AUG/SEPT         | 48            | 19        | 39            | JULY/AUG/SEPT         | 1536                    | 2,899                   | 4,208                                              |  |  |
| OCT/NOV/DEC           | 96            | 26        | 44            | OCT/NOV/DEC           | 2131                    | 3,461                   | 4,719                                              |  |  |
| JAN/FEB/MAR           | 156           | 11        | 73            | JAN/FEB/MAR           | 2288                    | 2,332                   | 3,749                                              |  |  |
| APR/MAY/JUNE          | 201           | 32        | 71            | APR/MAY/JUNE          | 2498                    | 4,052                   | 7,663                                              |  |  |