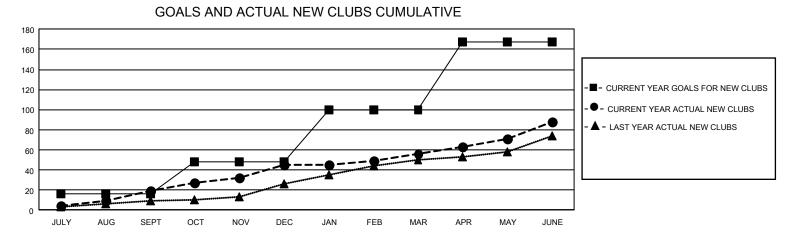

## GAT Constitutional Area 4

REPORT DOES NOT INCLUDE CLUBS IN UNDISTRICTED AREAS.

| Clubs                 |               |           |               | Members               |                         |                         |                                                    |  |  |
|-----------------------|---------------|-----------|---------------|-----------------------|-------------------------|-------------------------|----------------------------------------------------|--|--|
| RESULTS FOR 2020-2021 |               |           |               | RESULTS FOR 2020-2021 |                         |                         |                                                    |  |  |
| QUARTER               | NEW CLUB GOAL | NEW CLUBS | DROPPED CLUBS | QUARTER MEM           | IBER GROWTH NET<br>GOAL | MEMBER GROWTH<br>ACTUAL | DROPPED<br>MEMBERS ACTUAL<br>(including transfers) |  |  |
| JULY/AUG/SEPT         | 48            | 19        | 39            | JULY/AUG/SEPT         | 1536                    | 2,899                   | 4,208                                              |  |  |
| OCT/NOV/DEC           | 96            | 26        | 44            | OCT/NOV/DEC           | 2131                    | 3,461                   | 4,719                                              |  |  |
| JAN/FEB/MAR           | 156           | 11        | 73            | JAN/FEB/MAR           | 2288                    | 2,332                   | 3,749                                              |  |  |
| APR/MAY/JUNE          | 201           | 32        | 71            | APR/MAY/JUNE          | 2498                    | 4,052                   | 7,663                                              |  |  |